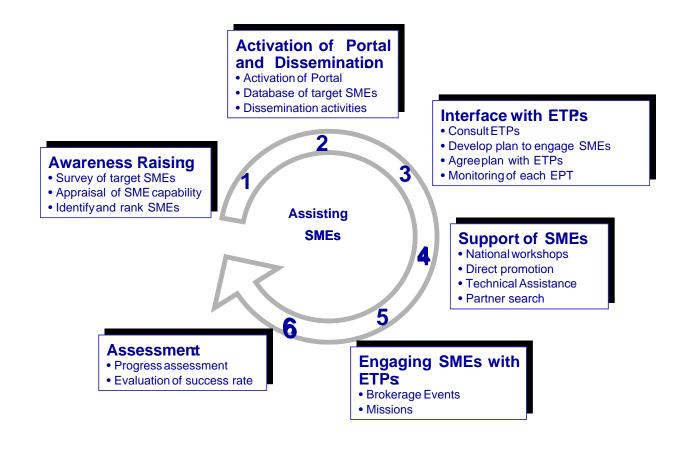

## EPISTEP – Project Plan

STEINBEIS - EUROPA - ZENTRUM Innovation Relay Centre Stuttgart-Erfurt-Zürich

### Survey of target SMEs

- Appraisal of SME capability
- SME ranking (high/low tech)

#### Identification of 700 high tech SMEs:

- to go on missions
- to participate in brokerage events
- to attend relevant conferences
- to meet key actors in the ETPs

### Organisation of:

- \* 10 missions
- 2 brokerage events

Innovation Relay Centre Stuttgart-Erfurt-Zürich